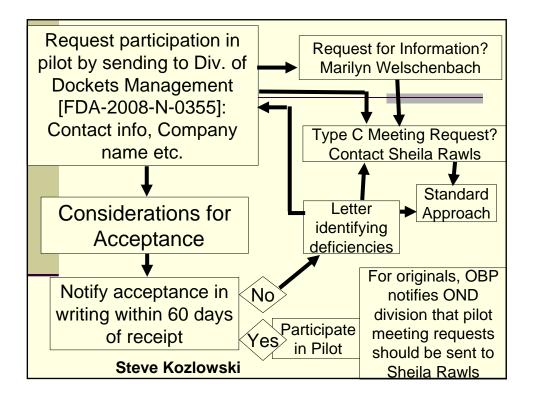

## **Still Looking For:**

A maximally efficient, agile, flexible pharmaceutical manufacturing sector that reliably produces high quality drug products without extensive regulatory oversight.

> Janet Woodcock October 5,2005