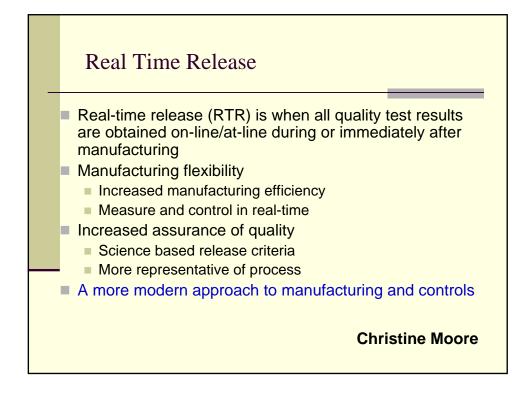

|
|                      | Solids transfers                     | 3                   | 1                     | 1                    | 1                                   | 13                  |
|                      | Washing effectiveness                | 2                   | 1                     | 1                    | 2                                   | 15                  |
| Handling/<br>storage | Relative humidity                    | 5                   | 3                     | 3                    | 45                                  | 2                   |
|                      | Inerting                             | 4                   | 2                     | 3                    | 24                                  | 6                   |