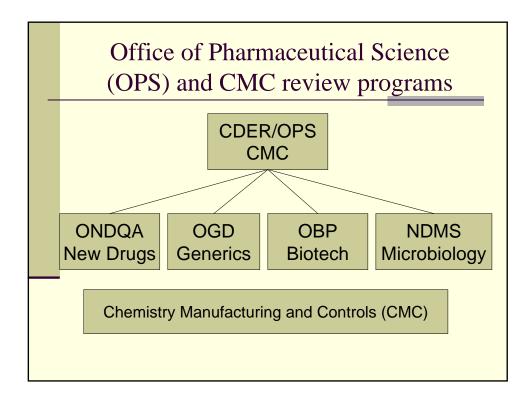

## **Still Looking For:**

A maximally efficient, agile, flexible pharmaceutical manufacturing sector that reliably produces high quality drug products without extensive regulatory oversight.

> Janet Woodcock October 5,2005























| Kl                   | sk Assessn                           | nent –              | - FIVIE               | A                    | _                                   |                     |
|----------------------|--------------------------------------|---------------------|-----------------------|----------------------|-------------------------------------|---------------------|
|                      | Environment                          | ally Sens           | itive Cryst           | alline Pr            | oduct