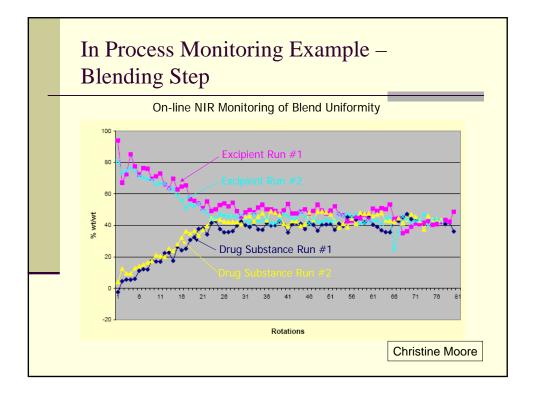

| 3                   |
|                      | Solids transfers                     | 3                   | 1                     | 1                    | 1                                   | 13                  |
|                      | Washing effectiveness                | 2                   | 1                     | 1                    | 2                                   | 15                  |
| Handling/<br>storage | Relative humidity                    | 5                   | 3                     | 3                    | 45                                  | 2                   |
|                      | Inerting                             | 4                   | 2                     | 3                    | 24                                  | 6                   |