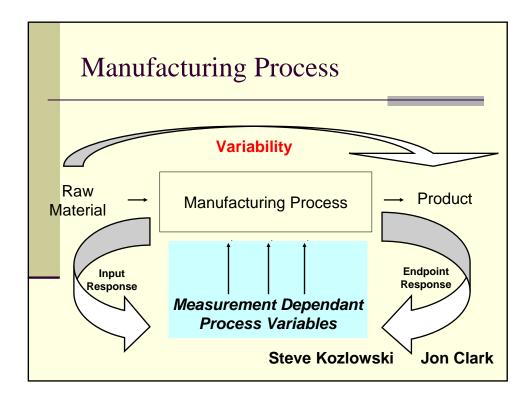

3                   |
|                      | Solids transfers                     | 3                   | 1                     | 1                    | 1                                   | 13                  |
|                      | Washing effectiveness                | 2                   | 1                     | 1                    | 2                                   | 15                  |
| Handling/<br>storage | Relative humidity                    | 5                   | 3                     | 3                    | 45                                  | 2                   |
|                      | Inerting                             | 4                   | 2                     | 3                    | 24                                  | 6                   |