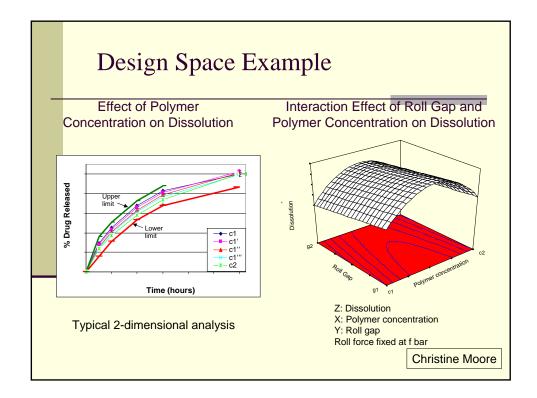

| 3                   |
|                      | Solids transfers                     | 3                   | 1                     | 1                    | 1                                   | 13                  |
|                      | Washing effectiveness                | 2                   | 1                     | 1                    | 2                                   | 15                  |
| Handling/<br>storage | Relative humidity                    | 5                   | 3                     | 3                    | 45                                  | 2                   |
|                      | Inerting                             | 4                   | 2                     | 3                    | 24                                  | 6                   |