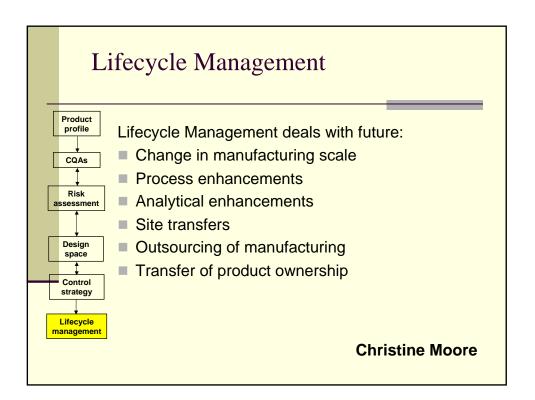

|
|                      | Solids transfers                     | 3                   | 1                     | 1                    | 1                                   | 13                  |
|                      | Washing effectiveness                | 2                   | 1                     | 1                    | 2                                   | 15                  |
| Handling/<br>storage | Relative humidity                    | 5                   | 3                     | 3                    | 45                                  | 2                   |
|                      | Inerting                             | 4                   | 2                     | 3                    | 24                                  | 6                   |